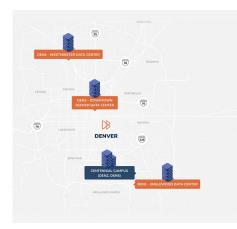

# **Englewood Data Center**

393 Inverness Parkway Englewood, CO 80112

DataBank's DEN1 Englewood colocation facility, south of Denver, has recently upgraded UPS, switch gear, and customer areas. This site with seven on-site generators provides an N+1 power design, N+1 cooling, in a carrier neutral connectivity hub.