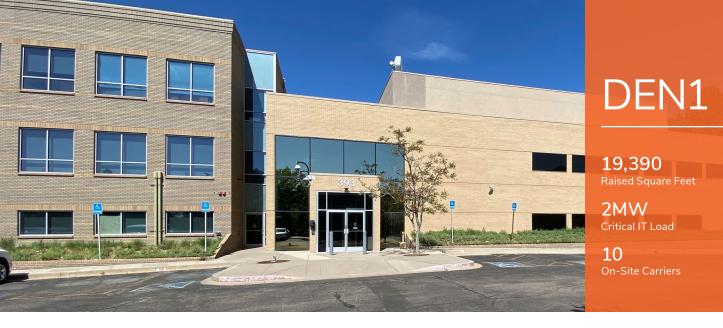

# **Englewood Data Center**

393 Inverness Parkway Englewood, CO 80112

DataBank's DEN1 Englewood colocation facility, south of Denver, has recently upgraded UPS, switch gear, and customer areas. This site with seven on-site generators provides an N+1 power design, N+1 cooling, in a carrier neutral connectivity hub.

### Power

Power Design N+1

Critical IT Load 2MW

AC Power

120V; 208V; 3P DC Power

Available

#### COOLING Cooling Design

N+1 Cab Density Air

10kW+

INTERCONNECTION On-Site Network Providers

10 Internet Connectivity Managed

**PLATFORMS** 

Colocation Cabinets & Cages

**On-Site** 